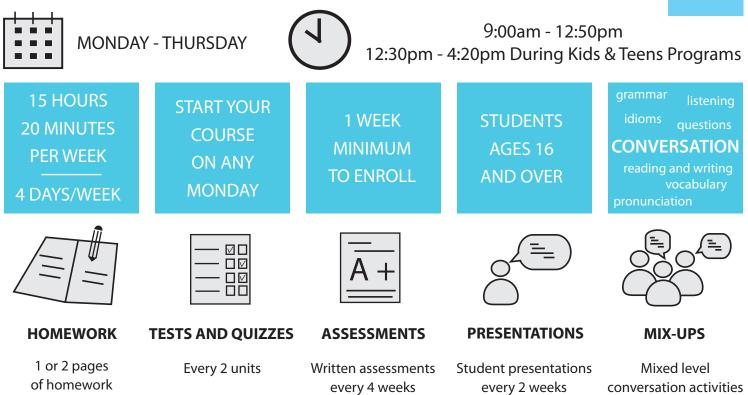

## 2022 ENGLISH INTENSIVE

PALMS

every 2 weeks

3 English levels: Beginner, Intermediate, and Advanced

per day

Each level takes 12 weeks to complete