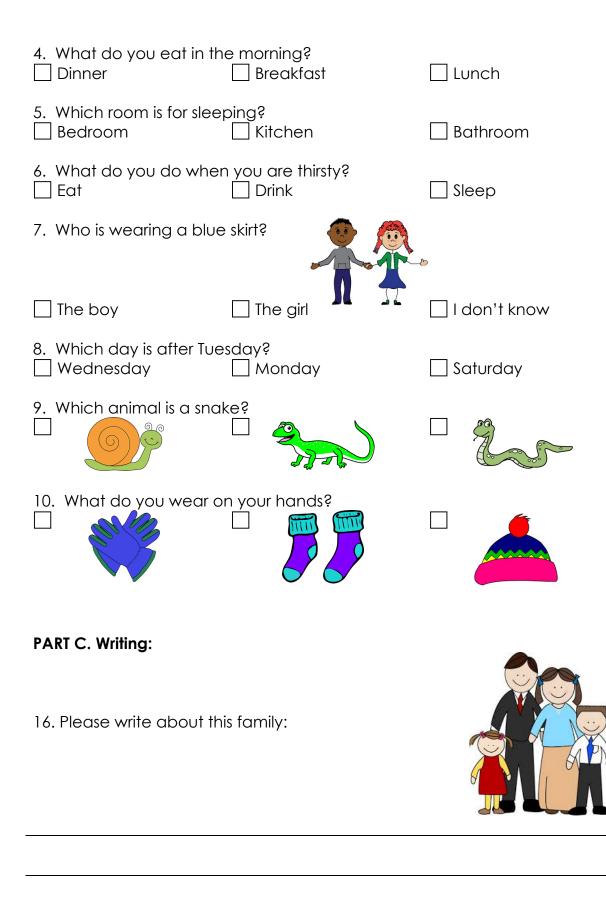

## PART A: Answer the following questions:

1. What is your name? 2. Where are you from? 3. How old are you? 4. How many brothers or sisters do you have? 5. What is your favorite color? 6. Is the number 8 bigger than 5? 7. Is the ocean yellow or blue? 8. What letter goes after "G"? 9. What number goes before 10? 10. John is 8 and Sam is 9. Who is older? PART B. Check the correct answer: 1. Which shape is a circle? 2. Which season is the coldest? Summer Fall Winter 3. How is this boy feeling? He's happy He's sad He's angry