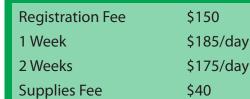

## **SPRING KIDS PROGRAM** Students ages 6 - 12

All English levels welcome

Theme-based lessons Fun. educational class activities Theme-based worksheets Daily activities

Registration Fee \$150 5 Consecutive Days \$170/day 6-10 Consecutive Days \$160/day **Daily Registration** \$250/day Supplies Fee \$40