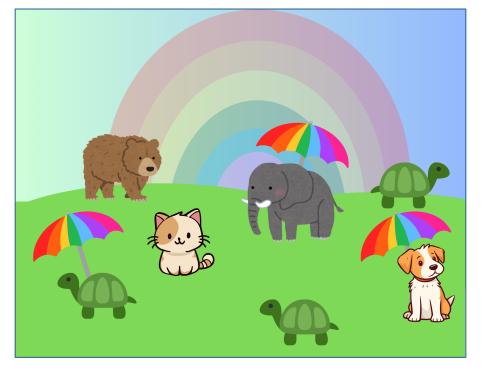

### B. Draw a line to match the vocabulary word or phrase with the correct picture.

Giraffe

Dentist

Forest

Eat vegetables

C. Look at the picture and follow the instructions and answer the questions.

- 1. Circle the dog.
- 2. Put an X **next to** the elephant.
- 3. Put an X **on** the turtles.
- 4. Circle the umbrellas.
- 5. Put a square **around** the bear.
- 6. Draw a cat **on** the rainbow.

| 7. | How many turtles are there? | There are | turtles. |  |
|----|-----------------------------|-----------|----------|--|
|    |                             |           |          |  |

8. Is it snowing? a. Yes, it is. b. No, it isn't. c. I don't know.